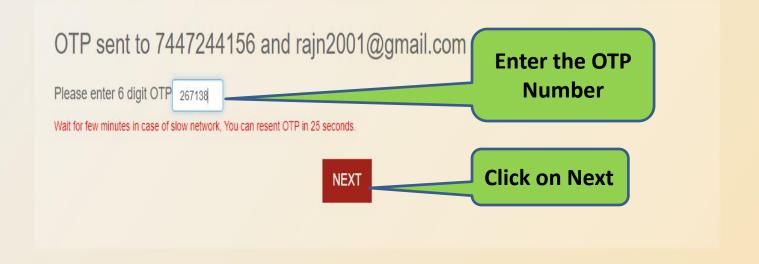

# Click on "forgot password"

We are here to help. Please send your issue or query to dkte-sims@contineo.in App code:

Academic Year 2022-2023 Odd Term 2022 Click here to access older instances Click here to access Even 2022 rajn2001@gmail.com Password Login **Click on "Forgot** Forgot password Password"