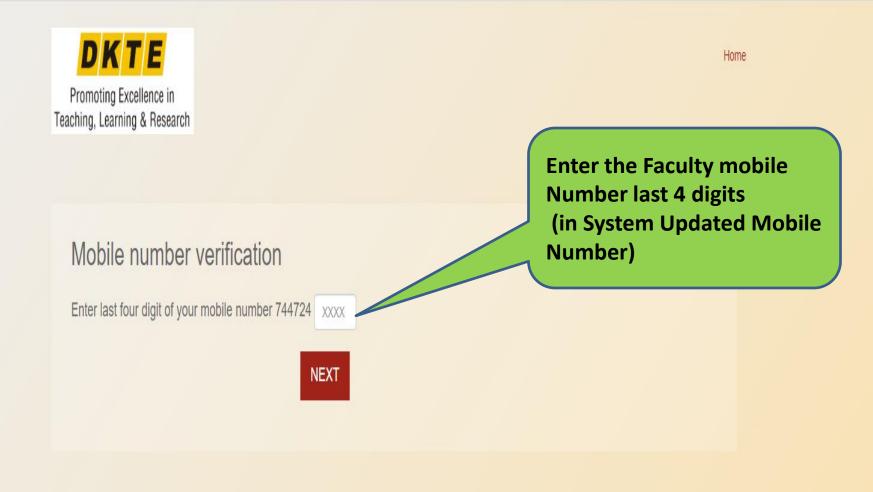

#### **Enter the user name**



We are here to help. Please send
your issue or query to
dkte-sims@contineo.in
App code:



# Click on "forgot password"



We are here to help. Please send your issue or query to dkte-sims@contineo.in App code:

Academic Year 2022-2023 Odd Term 2022 Click here to access older instances Click here to access Even 2022 rajn2001@gmail.com Password Login **Click on "Forgot** Forgot password Password"



































We are here to help. Please send
your issue or query to
dkte-sims@contineo.in
App code:

Password
Updated

Click here to access older instances
Password updated

Click here to access Even 2022





We are here to help. Please send your issue or query to dkte-sims@contineo.in App code:



### **Faculty Dashboard**



# Any issues and quires please send E-Mail to dkte@cotineo.in