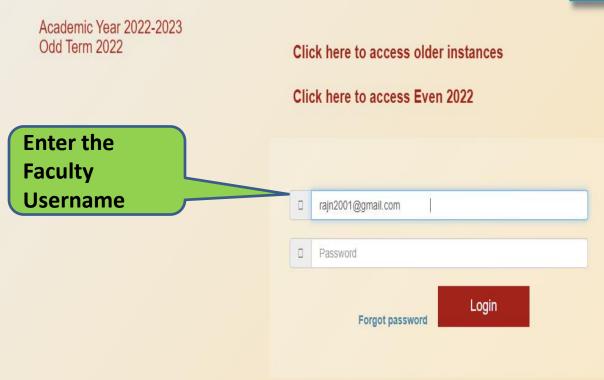

# Click on "forgot password"

We are here to help. Please send your issue or query to dkte-sims@contineo.in App code:

Academic Year 2022-2023 Odd Term 2022 Click here to access older instances Click here to access Even 2022 rajn2001@gmail.com Password Login **Click on "Forgot** Forgot password Password"