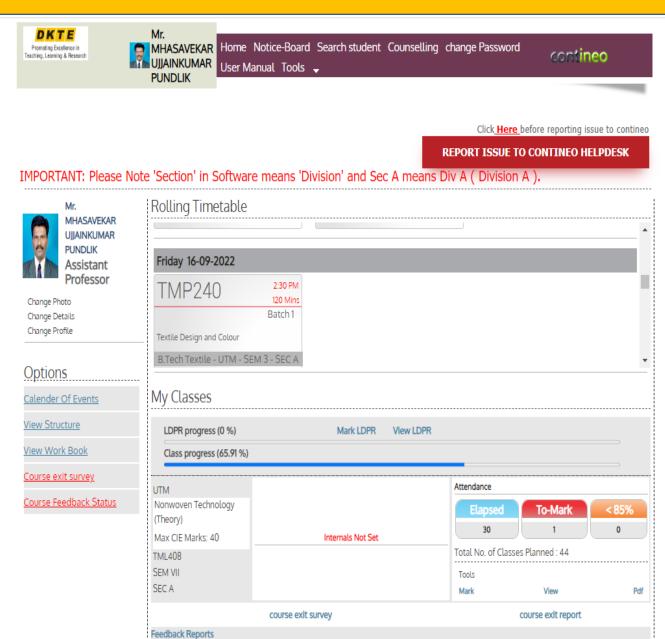

#### **Enter the user name**



We are here to help. Please send
your issue or query to
dkte-sims@contineo.in
App code:



# Click on "forgot password"



We are here to help. Please send your issue or query to dkte-sims@contineo.in App code:

Academic Year 2022-2023 Odd Term 2022 Click here to access older instances Click here to access Even 2022 rajn2001@gmail.com Password Login **Click on "Forgot** Forgot password Password"



































We are here to help. Please send
your issue or query to
dkte-sims@contineo.in
App code:

Password
Updated

Click here to access older instances
Password updated

Click here to access Even 2022





We are here to help. Please send your issue or query to dkte-sims@contineo.in App code:



### **Faculty Dashboard**



# Any issues and quires please send E-Mail to dkte@cotineo.in