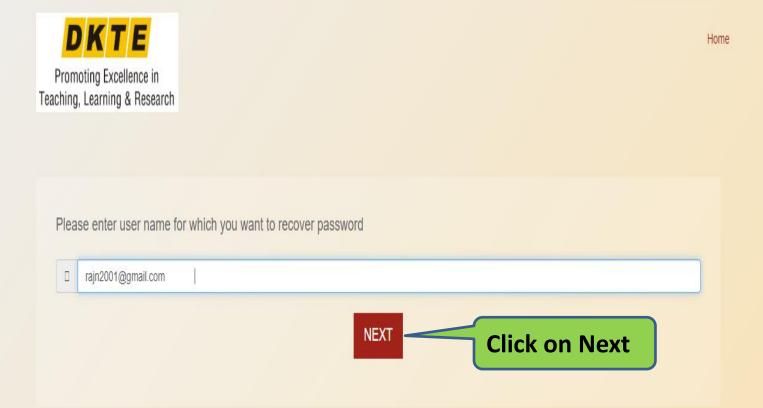

#### **Enter the user name**

We are here to help. Please send
your issue or query to
dkte-sims@contineo.in
App code: