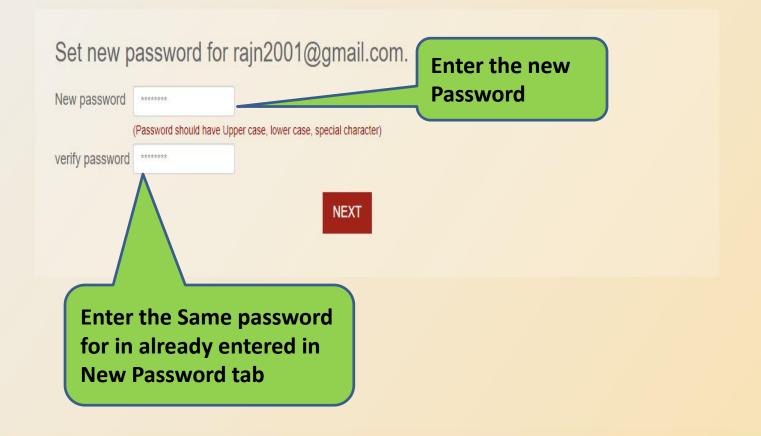

# Click on "forgot password"

We are here to help. Please send your issue or query to dkte-sims@contineo.in App code:

Academic Year 2022-2023 Odd Term 2022 Click here to access older instances Click here to access Even 2022 rajn2001@gmail.com Password Login **Click on "Forgot** Forgot password Password"