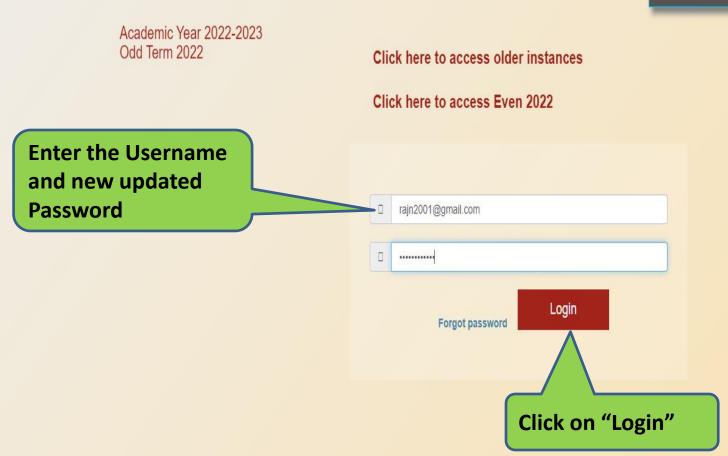

# Click on "forgot password"

We are here to help. Please send your issue or query to dkte-sims@contineo.in App code:

Academic Year 2022-2023 Odd Term 2022 Click here to access older instances Click here to access Even 2022 rajn2001@gmail.com Password Login **Click on "Forgot** Forgot password Password"