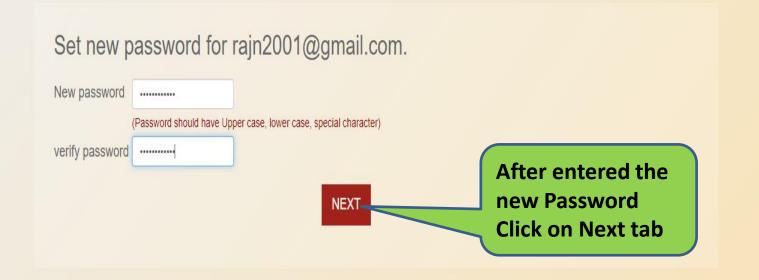

We are here to help. Please send
your issue or query to
dkte-sims@contineo.in
App code:

Password
Updated

Click here to access older instances
Password updated

Click here to access Even 2022

We are here to help. Please send your issue or query to dkte-sims@contineo.in App code: