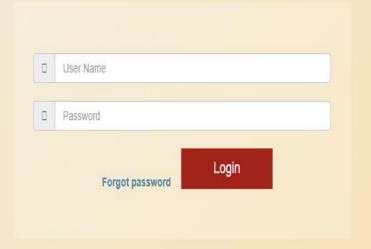

#### **Enter the user name**

We are here to help. Please send
your issue or query to
dkte-sims@contineo.in
App code:

# Click on "forgot password"

We are here to help. Please send your issue or query to dkte-sims@contineo.in App code:

Academic Year 2022-2023 Odd Term 2022 Click here to access older instances Click here to access Even 2022 rajn2001@gmail.com Password Login **Click on "Forgot** Forgot password Password"